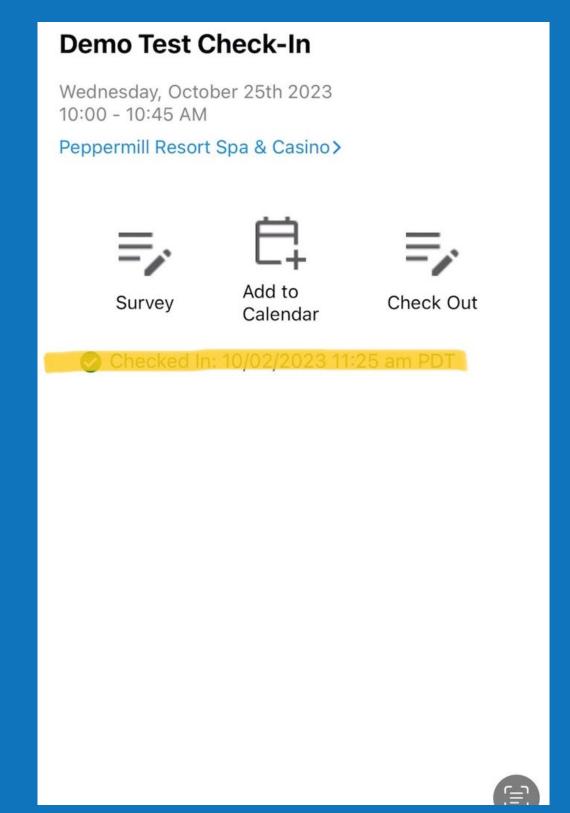

## CHECKING IN

Select the Check in icon.

Enter the check in code and hit submit.

You will see the highlighted message above showing your check in.