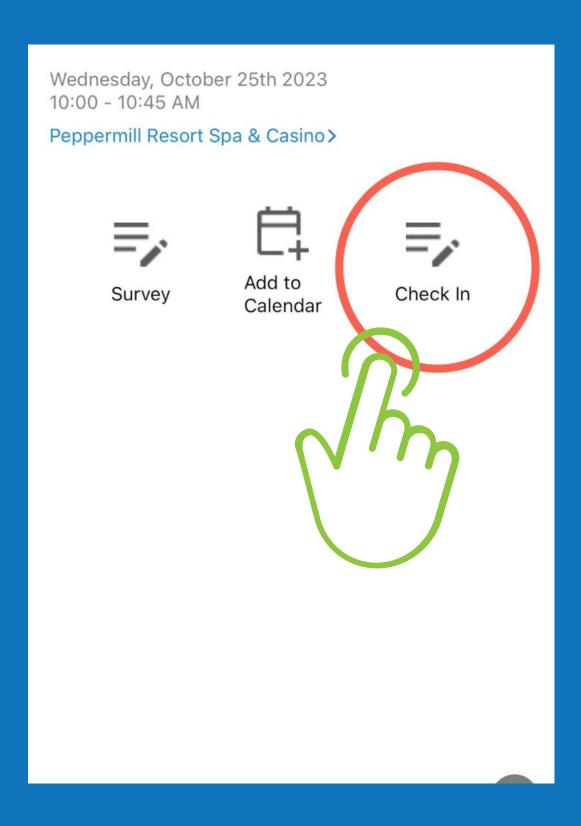

## CHECKING IN

Select the Check in icon.

Enter the check in code and hit submit.

You will see the highlighted message above showing your check in.