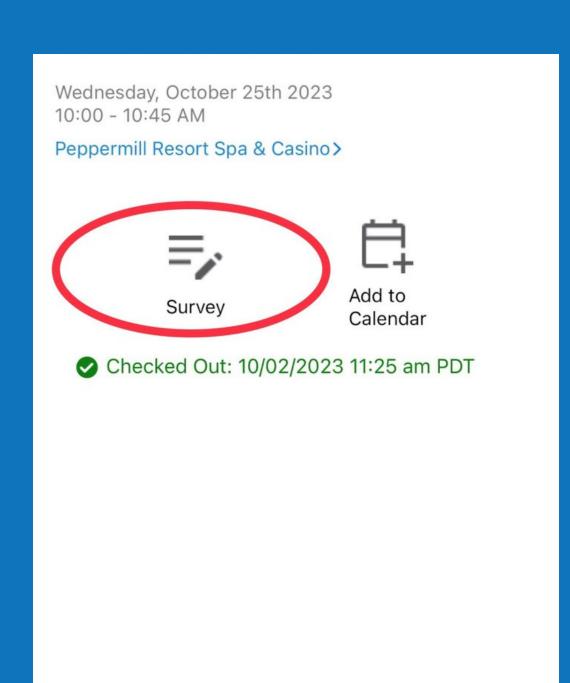

You will see the highlighted message above showing your check out.

Select the Check out icon.

Find the Survey icon and click here.

Complete the survey.