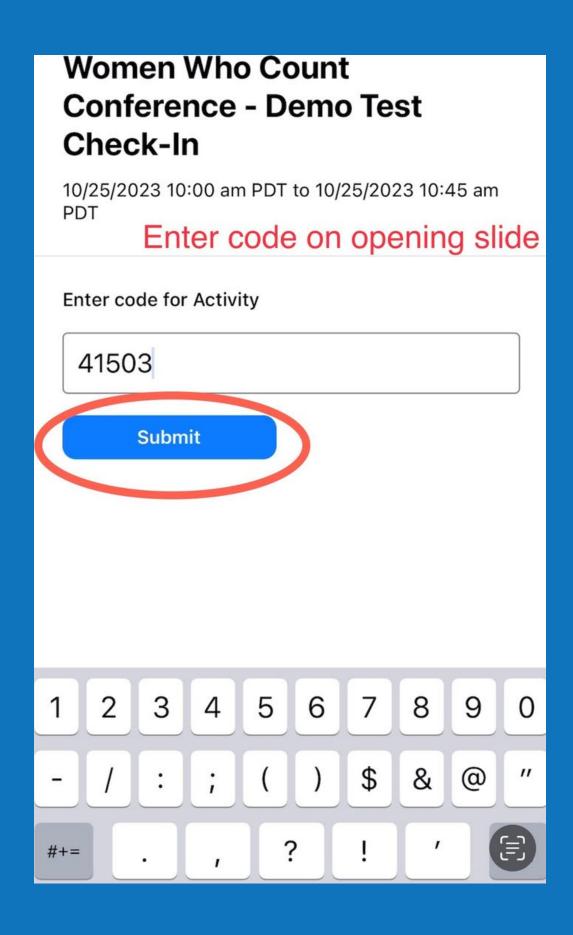

## CHECKING IN

Select the Check in icon.

Enter the check in code and hit submit.

You will see the highlighted message above showing your check in.