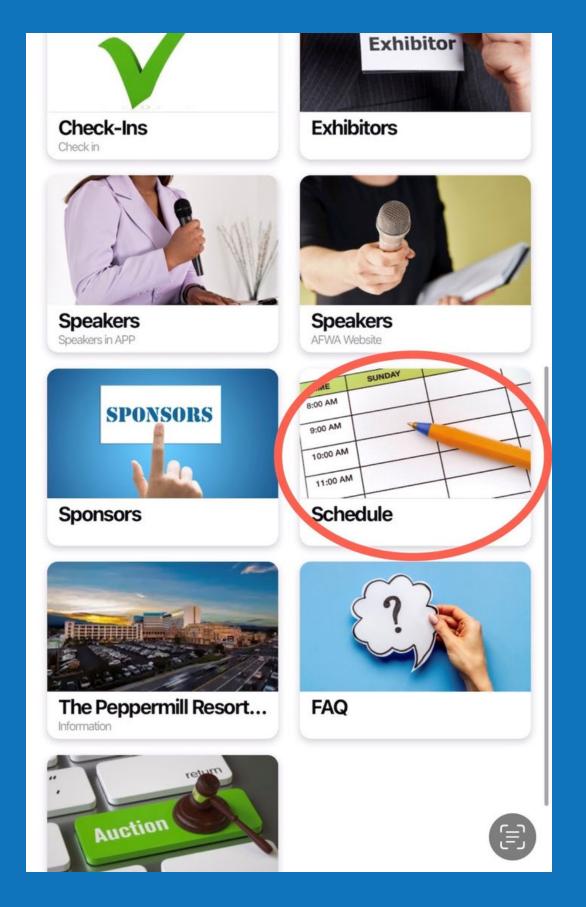

My Schedule

**Full Schedule** 

Find the Schedule and click here.

Scroll to the session you are attending and select.