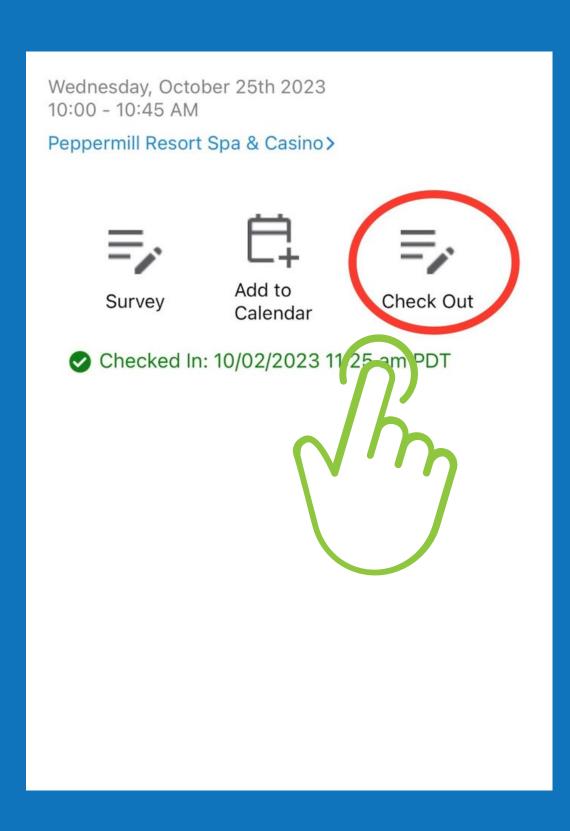

## CHECKING OUT

**Women Who Count Conference - Demo Test** Check-In 10/25/2023 10:00 am PDT to 10/25/2023 10:45 am Enter code on closing slide Enter code for Activity 20828 5 6 8 9 4 \$ @ &

Enter the check out code and hit submit.

You will see the highlighted message above showing your check out.

Select the Check out icon.

Find the Survey icon and click here.

Complete the survey.