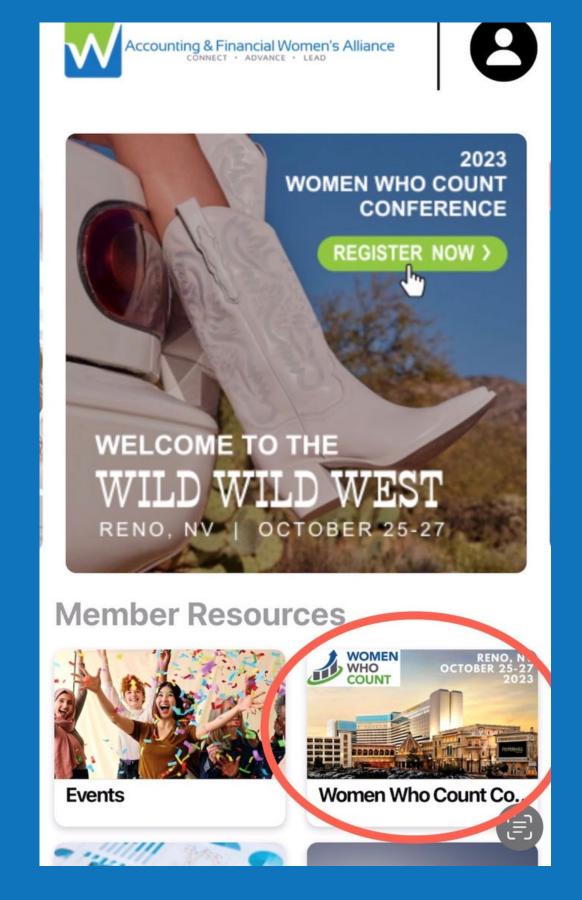

## Download the AFWA app on your device.

Find the app on your phone with the icon above. If using for the first time you will need to sign in.

Click on the Women Who
Count Conference icon circled
above.