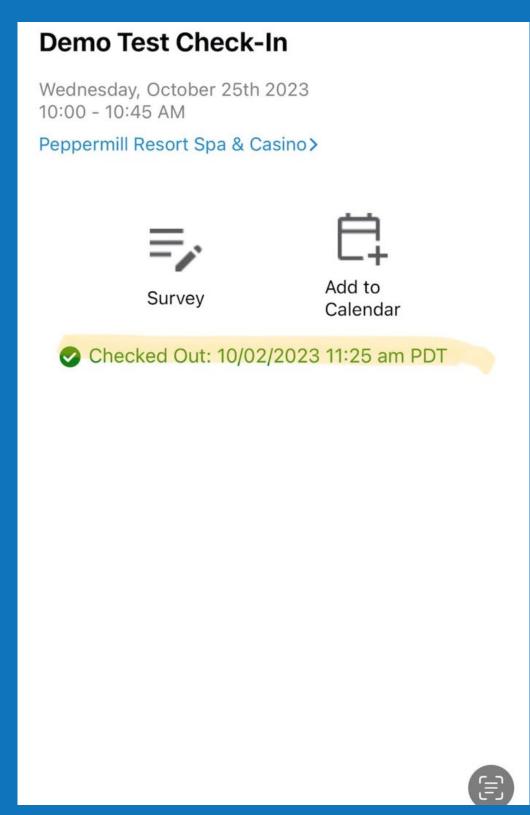

You will see the highlighted message above showing your check out.

Select the Check out icon.

Find the Survey icon and click here.

Complete the survey.